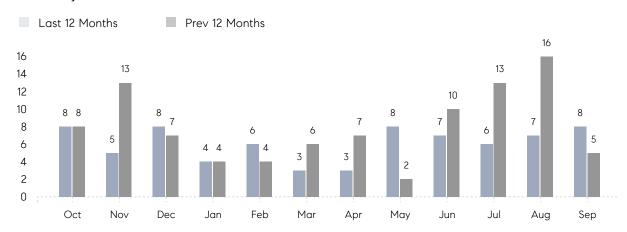

### Monthly Sales

## **Property Statistics**

|               |               | Sep 2022     | Sep 2021    | % Change |   |
|---------------|---------------|--------------|-------------|----------|---|
| Single-Family | # OF SALES    | 8            | 5           | 60.0%    | _ |
|               | SALES VOLUME  | \$11,650,000 | \$8,437,000 | 38.1%    |   |
|               | AVERAGE PRICE | \$1,456,250  | \$1,687,400 | -13.7%   |   |
|               | AVERAGE DOM   | 38           | 53          | -28.3%   |   |