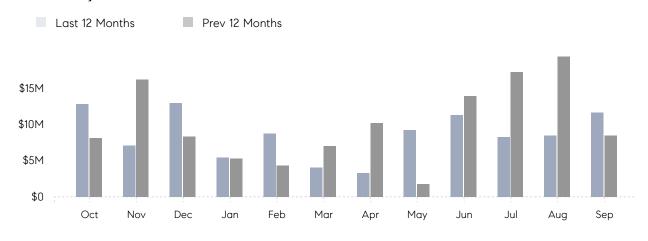

### Monthly Total Sales Volume

## **Property Statistics**

|               |               | Sep 2022     | Sep 2021    | % Change |   |
|---------------|---------------|--------------|-------------|----------|---|
| Single-Family | # OF SALES    | 8            | 5           | 60.0%    | _ |
|               | SALES VOLUME  | \$11,650,000 | \$8,437,000 | 38.1%    |   |
|               | AVERAGE PRICE | \$1,456,250  | \$1,687,400 | -13.7%   |   |
|               | AVERAGE DOM   | 38           | 53          | -28.3%   |   |